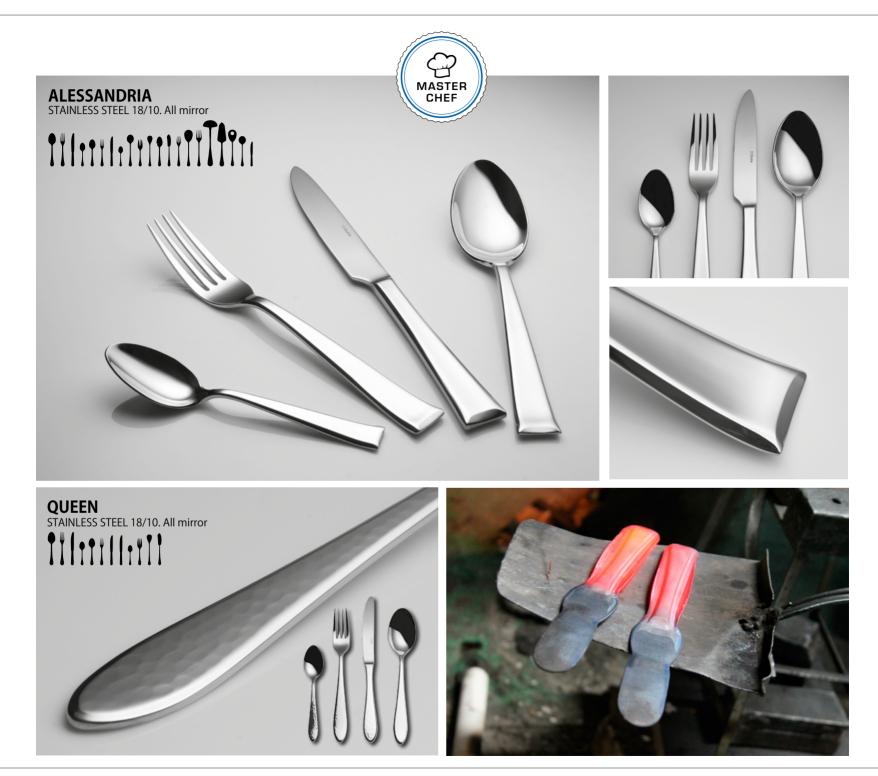

## CUTLERY | MASTER CHEF

## **PRODUCT LINES**

Master Chef is a premium quality range, which has been developed for the special demands of hotels and restaurants. Each line encompasses the complete assortment of items.

#### BENEFITS

Pure stainless steel 18/10 Completeness of ranges ideal for gastronomy Simple, yet extravagant designs Characterized by its longevity and durability Manufacturing process: Hard press

Our Catwalk range has been developed mainly for retail customers. The uniqueness of Catwalk lies in the sand-blasting finish of these select cutlery lines.