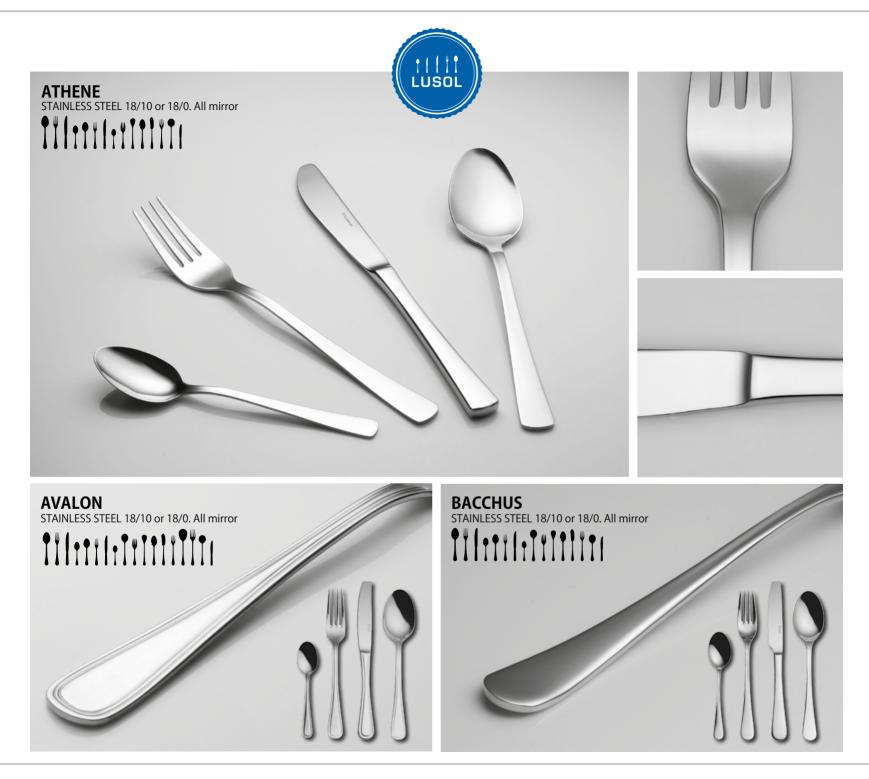

## **CUTLERY** I LUSOL

## CUTLERY I LUSOL

#### BENEFITS

Pure stainless steel 18/10 Available as gift-box sets Ideal for retail promotions Modern and stylish designs

Lusol is our range of cutlery lines with the best possible value-for-money ratio; it emphasizes on simplicity and functionality.

#### BENEFITS

Stainless steel 18/10 or 18/0 High quality products with an improved cost-benefit ratio Designed for catering and retail

The Lusol Retail range satisfies even the most demanding industry standards. It meets the requirements of private/retail clients and the catering market alike.