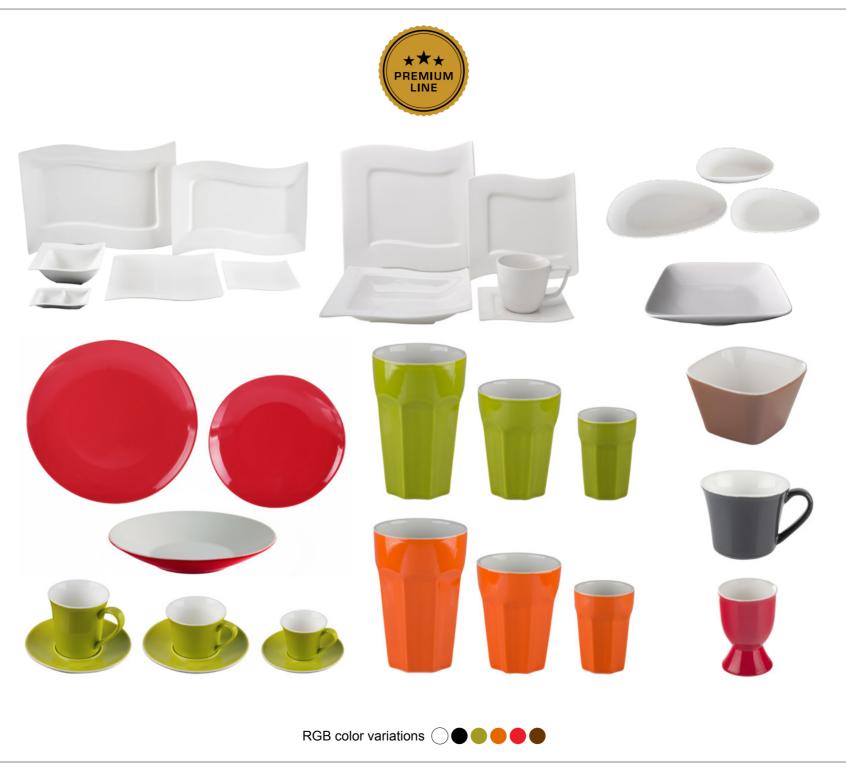

#### **PRODUCT LINES**

Platinum Line stands for cutlery of the highest quality and the most luxurious style.

#### BENEFITS

Pure stainless steel 18/10 Hand-crafted Hollow-handle cutlery only Manufacturing processes: Hot forging and welding Sola Triplex®-technology

Premium Line is our high quality, forged cutlery range with a heavy focus on detail.