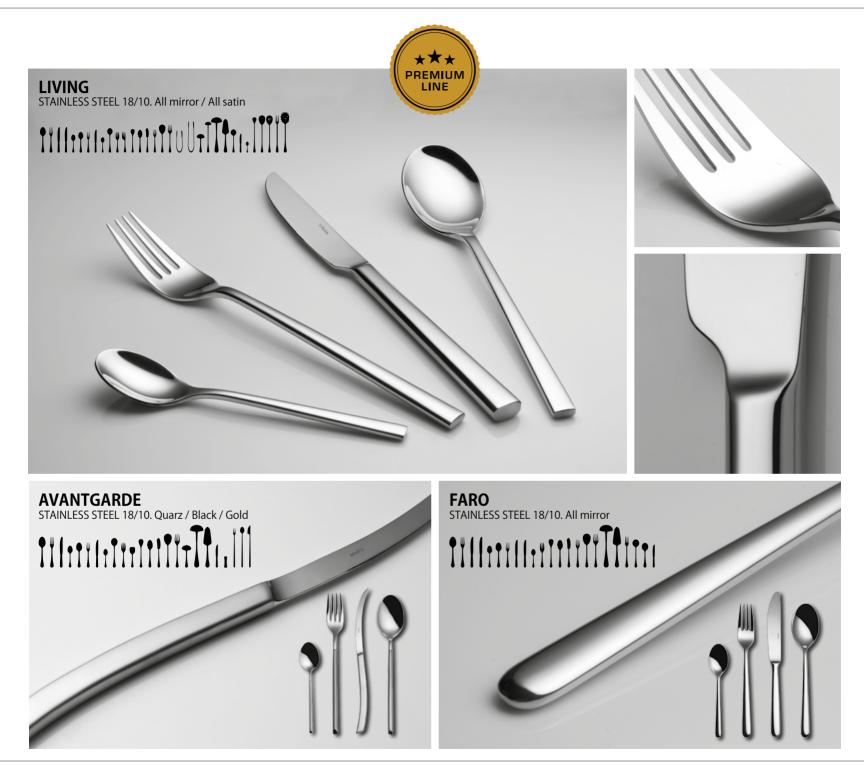

ies in the sand-blasting finish of these select cutlery lines.

#### BENEFITS

Pure stainless steel 18/10 Available as gift-box sets Ideal for retail promotions Modern and stylish designs



Lusol is our range of cutlery lines with the best possible value-for-money ratio; it emphasizes on simplicity and functionality.

#### BENEFITS

Stainless steel 18/10 or 18/0 High quality products with an improved cost-benefit ratio Designed for catering and retail



The Lusol Retail range satisfies even the most demanding industry standards. It meets the requirements of private/retail clients and the catering market alike.

#### BENEFITS

Stainless steel 18/10 or 18/0 Second to none in cost effectiveness Latest design trends Available in gift-boxes

## **CUTLERY** I PLATINUM



## CUTLERY I PREMIUM



## CUTLERY | 7TH GENERATION



## **CUTLERY** I BAGUETTE GENERATION





## CUTLERY | MASTER CHEF



## CUTLERY | MASTER CHEF



## CUTLERY | MASTER CHEF



## **CUTLERY** I CATWALK





## **CUTLERY** I LUSOL



## CUTLERY I LUSOL



## CUTLERY I LUSOL RETAIL















## **BUFFET** I MASTER CHEF - PROFESSIONAL



## **Sola** Switzerland

#### SOLA SWITZERLAND AG

HEAD OFFICE SWITZERLAND Seetalstrasse 39 CH-6032 Emmen/Luzern Tel: +41 (0) 41 268 8383 Fax: +41 (0) 41 268 8389 Email: info@sola.ch

REPRESENTATIVE OFFICE ASIA-PACIFIC Email: ap@solaswiss.com

REPRESENTATIVE OFFICE MIDDLE EAST Email: me@solaswiss.com

#### SOLA SWITZERLAND EU LTD.

 REPRESENTATIVE OFFICE EUROPE

 Kmetkova 23

 SK-949 01 Nitra

 Tel:
 +421 (0) 37 642 4091

 Fax:
 +421 (0) 37 642 1897

 Email:
 eu@solaswiss