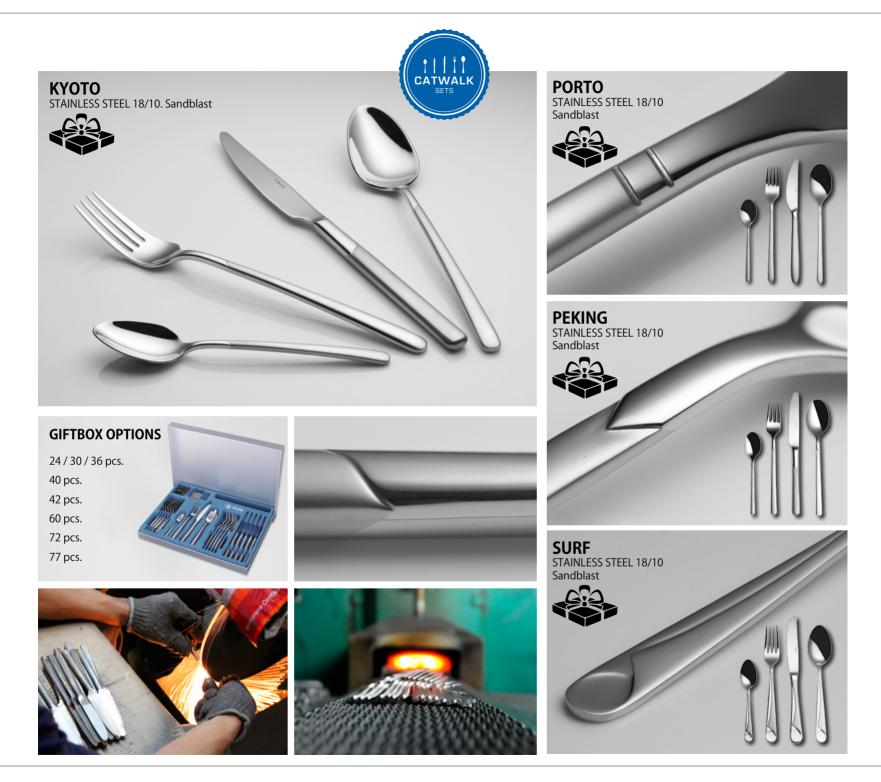

## **CUTLERY** I CATWALK

#### BENEFITS

Pure stainless steel 18/10 Completeness of ranges ideal for gastronomy Simple, yet extravagant designs Characterized by its longevity and durability Manufacturing process: Hard press

Our Catwalk range has been developed mainly for retail customers. The uniqueness of Catwalk lies in the sand-blasting finish of these select cutlery lines.

#### BENEFITS

Pure stainless steel 18/10 Available as gift-box sets Ideal for retail promotions Modern and stylish designs

Lusol is our range of cutlery lines with the best possible value-for-money ratio; it emphasizes on simplicity and functionality.