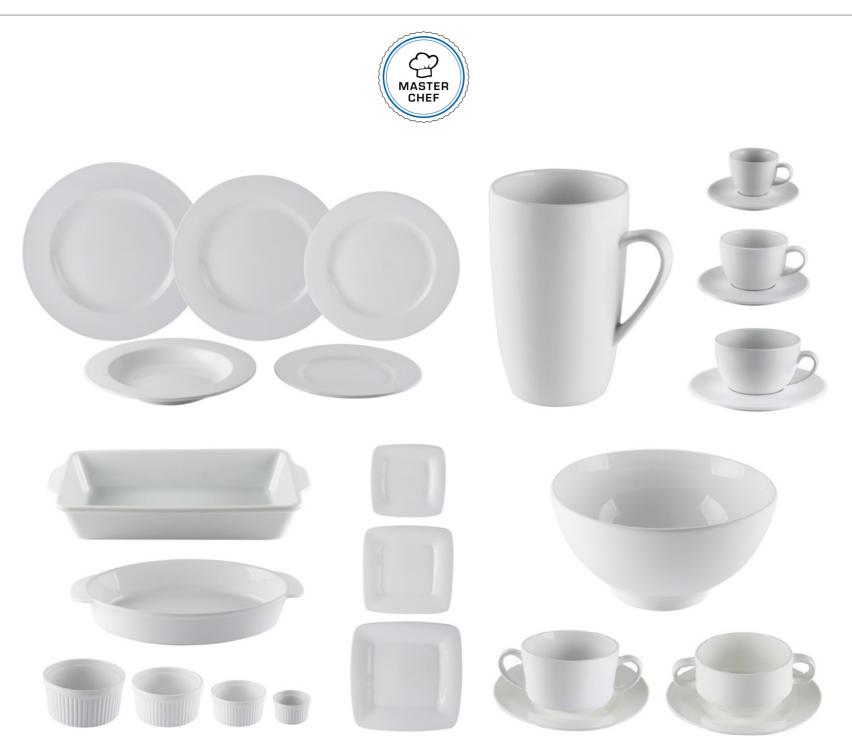

## **PRODUCT LINES**

Master Chef is a premium quality range, which has been developed for the special demands of hotels and restaurants. Each line encompasses the complete assortment of items.

#### BENEFITS

Pure stainless steel 18/10 Completeness of ranges ideal for gastronomy Simple, yet extravagant designs Characterized by its longevity and durability Manufacturing process: Hard press

Our Catwalk range has been developed mainly for retail customers. The uniqueness of Catwalk lies in the sand-blasting finish of these select cutlery lines.