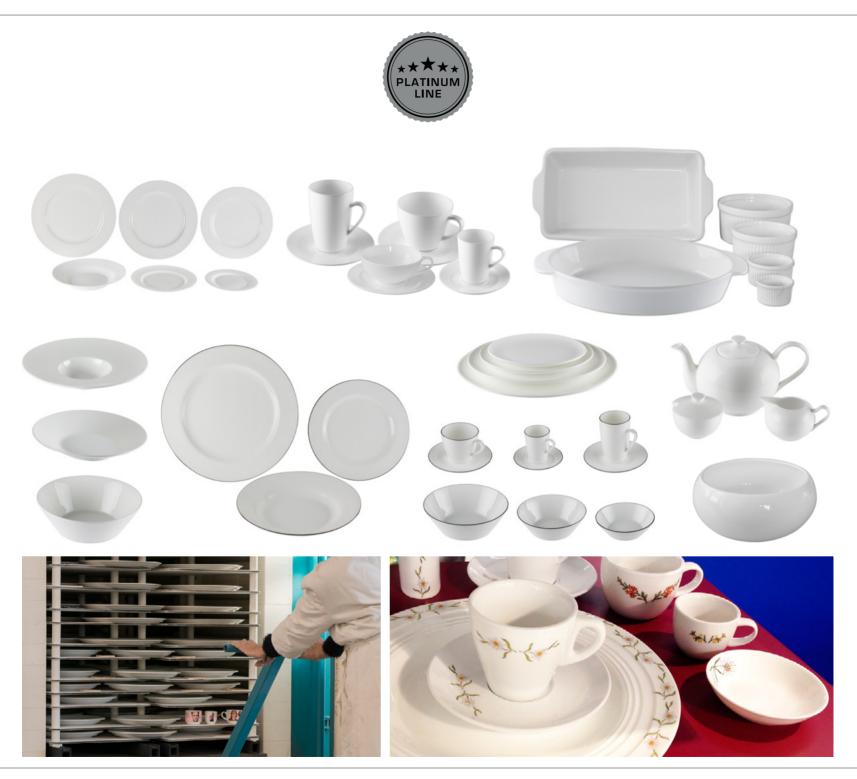

#### **PRODUCT LINES**

Platinum Line stands for cutlery of the highest quality and the most luxurious style.

#### BENEFITS

Pure stainless steel 18/10 Hand-crafted Hollow-handle cutlery only Manufacturing processes: Hot forging and welding Sola Triplex®-technology

Premium Line is our high quality, forged cutlery range with a heavy focus on detail.