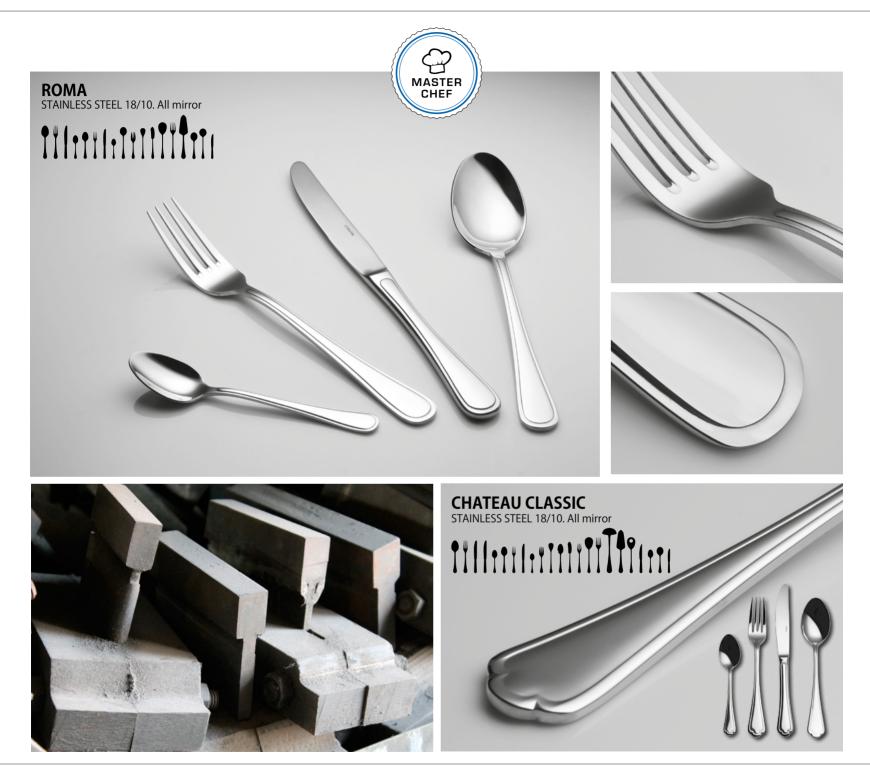

## CUTLERY | MASTER CHEF

## **PRODUCT LINES**

Master Chef is a premium quality range, which has been developed for the special demands of hotels and restaurants. Each line encompasses the complete assortment of items.

#### BENEFITS

Pure stainless steel 18/10 Completeness of ranges ideal for gastronomy Simple, yet extravagant designs Characterized by its longevity and durability Manufacturing process: Hard press

Our Catwalk range has been developed mainly for retail customers. The uniqueness of Catwalk lies in the sand-blasting finish of these select cutlery lines.