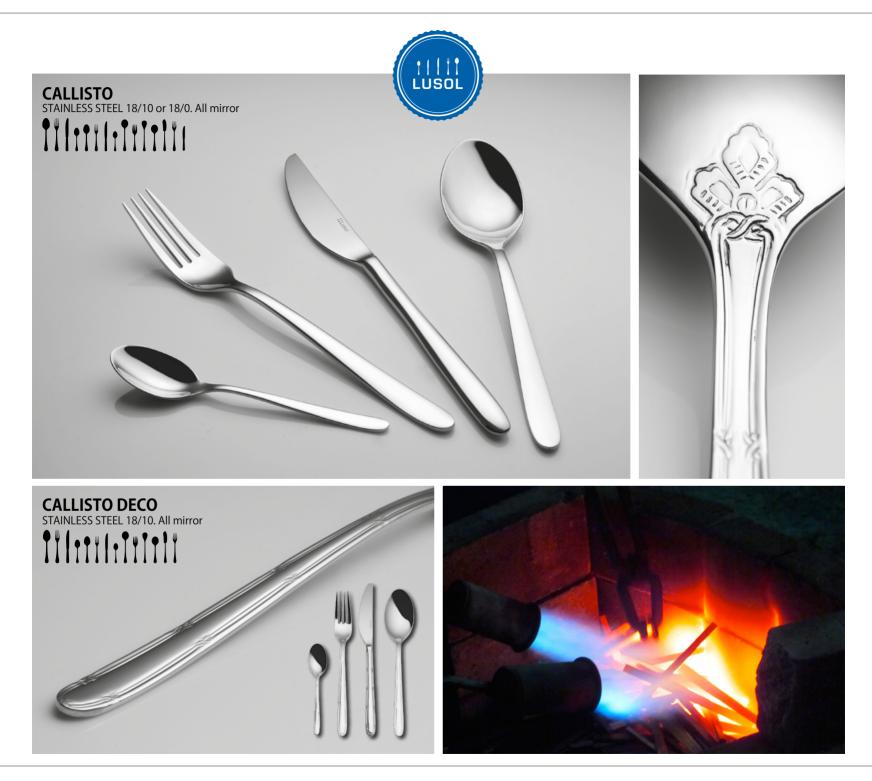

## **CUTLERY** I LUSOL

## CUTLERY I LUSOL

#### BENEFITS

Stainless steel 18/10 or 18/0 High quality products with an improved cost-benefit ratio Designed for catering and retail

The Lusol Retail range satisfies even the most demanding industry standards. It meets the requirements of private/retail clients and the catering market alike.