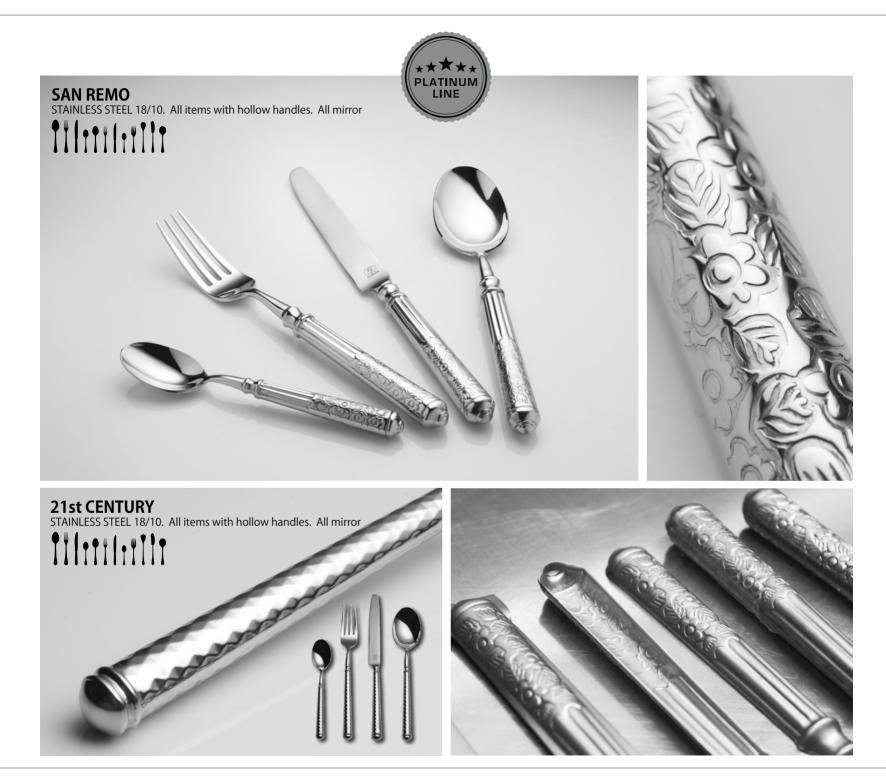

#### **PRODUCT LINES**

Platinum Line stands for cutlery of the highest quality and the most luxurious style.

#### BENEFITS

Pure stainless steel 18/10 Hand-crafted Hollow-handle cutlery only Manufacturing processes: Hot forging and welding Sola Triplex®-technology

Premium Line is our high quality, forged cutlery range with a heavy focus on detail.