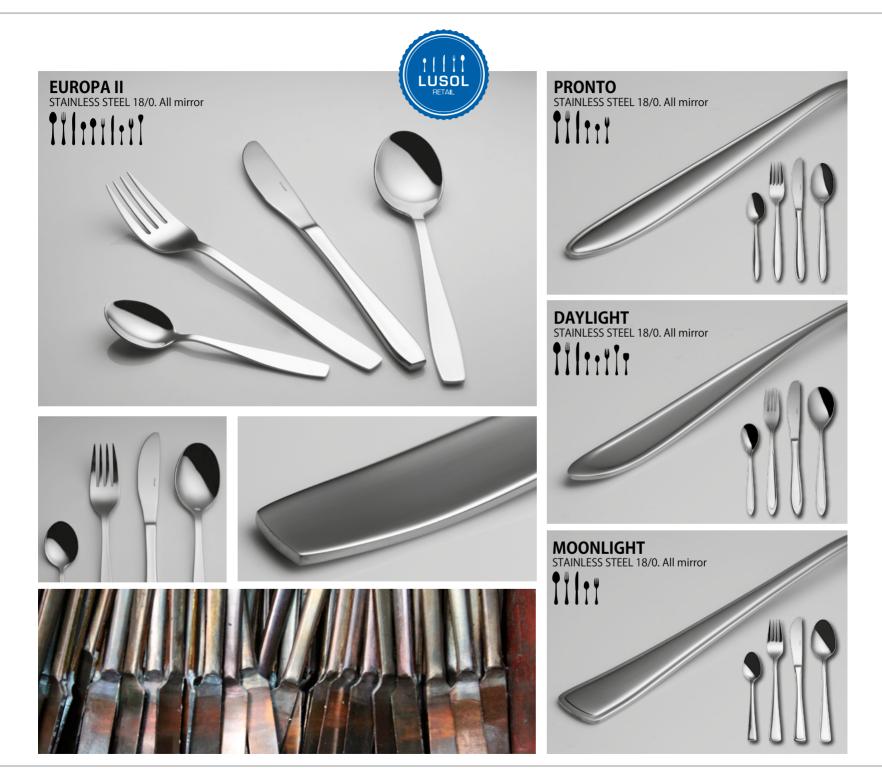

## CUTLERY I LUSOL RETAIL

#### BENEFITS

Stainless steel 18/10 or 18/0 Second to none in cost effectiveness Latest design trends Available in gift-boxes